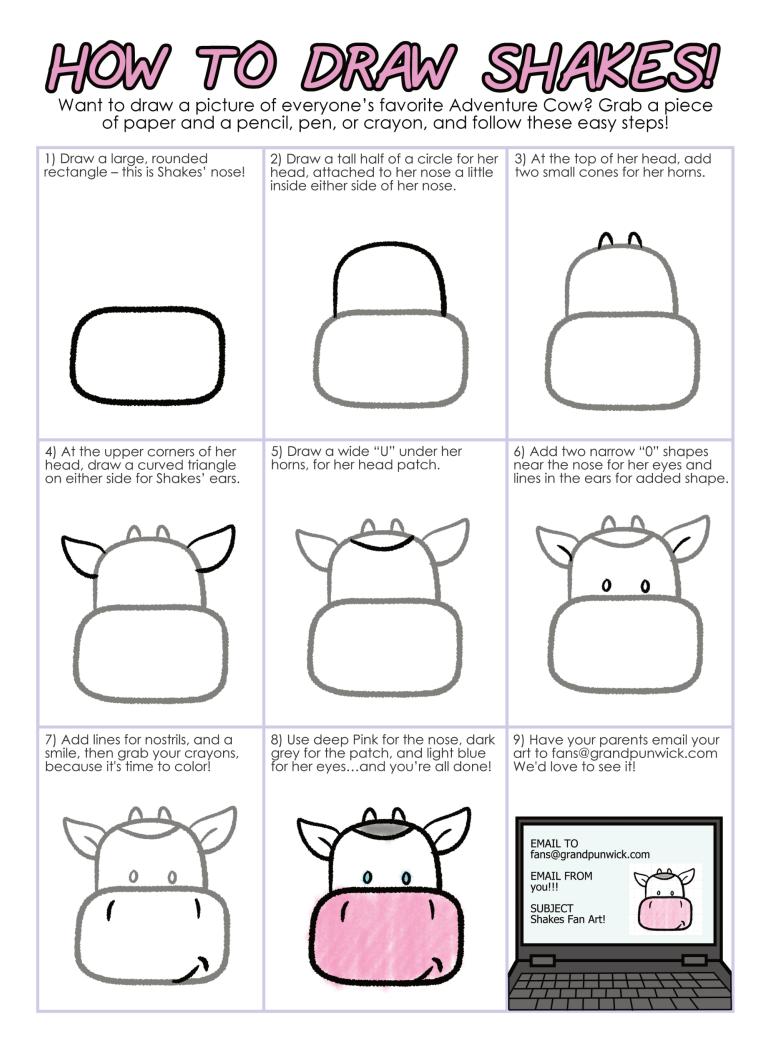

Included in this packet are:

- How to Draw Shakes A quick guide to drawing everyone's favorite adventure cow!
- A Shakes Maze Can you help Shakes and Percie find their way through the jungle to their cabin?
- A Shakes Word Search a word search featuring words specific to JUNGLE OF MOO'D