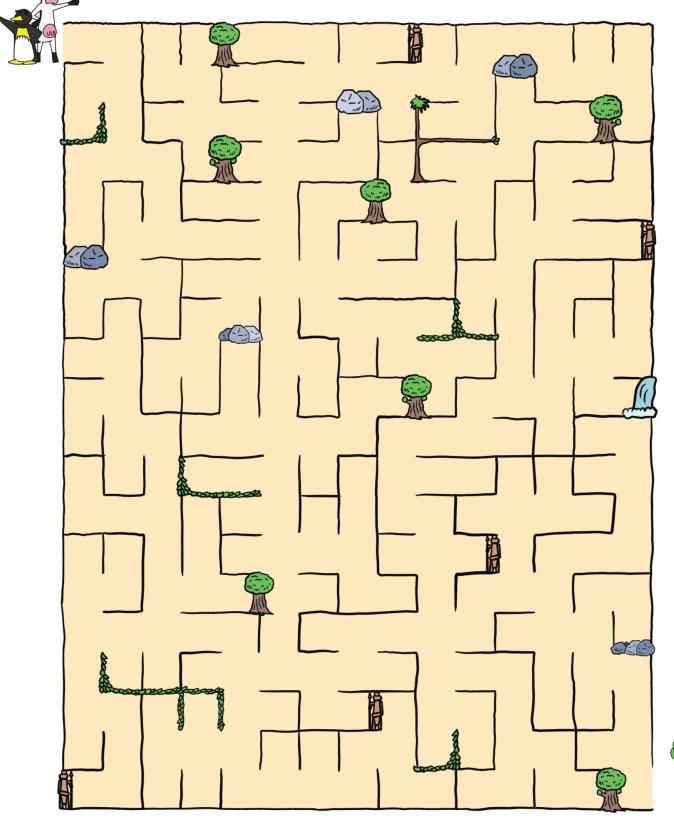

Included in this packet are:

- How to Draw Shakes A quick guide to drawing everyone's favorite adventure cow!
- A Shakes Maze Can you help Shakes and Percie find their way through the jungle to their cabin?
- A Shakes Word Search a word search featuring words specific to JUNGLE OF MOO'D

If your kidlets want to share their work from these activities, simply scan their work, or take the best pictures you can, and email to us at *fans@grandpunwick.com*.

Cheers!

J. Robert Deans & DFP

SHAKES AND PERCIE WENT EXPLORING OUT IN THE WOODS AROUND THE HOOFITO VILLAGE, BUT THEY GOT LOST! CAN YOU HELP THEM GET TO THEIR GUEST HUT BEFORE THE CELEBRATION DINNER?