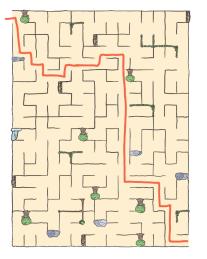

If your kidlets want to share their work from these activities, simply scan their work, or take the best pictures you can, and email to us at *fans@grandpunwick.com*.

Cheers!

J. Robert Deans & DFP

SHAKES AND PERCIE WENT EXPLORING OUT IN THE WOODS AROUND THE HOOFITO VILLAGE, BUT THEY GOT LOST! CAN YOU HELP THEM GET TO THEIR GUEST HUT BEFORE THE CELEBRATION DINNER?